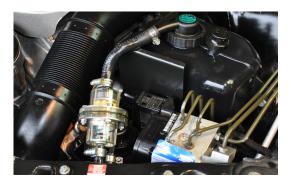

## ATTENTION! Installation note Magnetic filter

Please read carefully and observe!

The magnetic filter must be inserted into the black return line leading to the reservoir (black) of the ABC system.

The return line must be cut in one place with a sharp cutting tool. If necessary, the hose can be shortened downwards by between 5 and 7 cm, but without shortening the hose can be laid down well.

## **ATTENTION: Please note the installation direction!**

The flow direction is marked with an arrow on the filter. The magnet must point in the direction of the container.

The hose clamps for attaching the magnetic filter are enclosed. Please do not forcibly tighten the clamps so that the hose clamps.