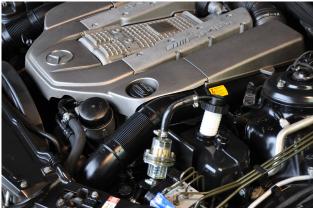

## Installation instructions magnetic filter

Please read carefully and observe!

The magnetic filter must be inserted into the black return line that leads to the storage container (black) of the ABC system.

## ATTENTION: Please pay attention to the installation direction!

The flow direction is marked with an arrow on the filter. The magnet must point towards the storage container.

The hose clamps for attaching the magnetic filter are included. Please do **not** tighten the clamps forcefully so that the hose does not bulge. (**Note: The hose should fit completely all around!**)