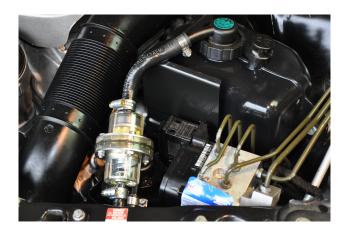

## Installation instructions magnetic filter

Please read carefully and observe!

The magnetic filter must be inserted into the black return line that leads to the storage container (black) of the ABC system.

The return line must be cut at one point using a sharp cutting tool. If necessary, the hose can be shortened downwards by between 5 and 7 cm, but the hose can also be easily routed downwards without shortening.

## ATTENTION: Please pay attention to the installation direction!

The flow direction is marked with an arrow on the filter. The magnet must point towards the storage container.

The hose clamps for attaching the magnetic filter are included. Please do **not** tighten the clamps forcefully so that the hose does not bulge. (**Note: The hose should fit completely all around!**)